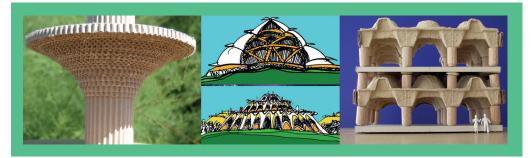

Left Biomasse material based mushroom collum or pillar / Center Designs for biomasse material based Shelters / Right Model of More Level Building up to 3 or 6 floors, Made of biomasse material in quite large material Dimension.

Model Physical planning for the Dutch North-West Coastal area (model made of eatable material)

Township refurbished with biomass material based building