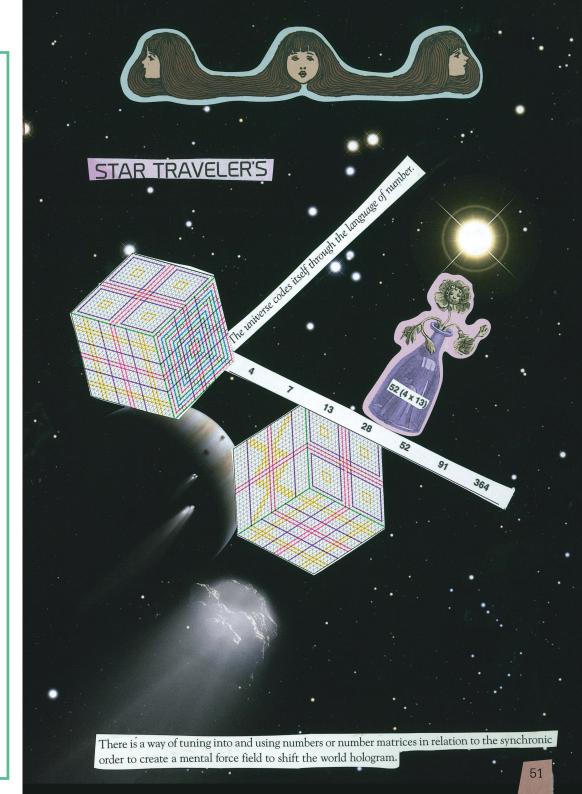

"The Synchronotron 441 cube is the manifestation of the Source Code — the telepathic frequency index codes of the integrated holographic structure underlying and informing the Universal Order of reality; this is why the 441 is known as the Cube of Totality; it is the microcircuit of the infinitude of universes. Those who can fathom, much less master its knowledge, already belong to future generations. To study it and immerse oneself in the frequency codes intrinsic to this cube is to purify and tranquilize restive analphs still activated by the illusion of personal reality of which there is no such thing."

# ARK OF THE CUBE

"WHEN YOU ARE IN THE CUBE, EVERYTHING IS (COMMUNICATED) BY TELEPATHIC SUGGESTION. YOU REALIZE HOW SLOW AND CUMBERSOME CONDITIONED THOUGHTS AND RATIONALIZATIONS ARE. ONLY THOUGHTS AUTOMATICALLY ORIGINATED BY TELEPATHIC SUGGESTION HAVE VALUE OR ARE WORTH EXAMINING. IT IS WHY KEEPING SILENT IN VOICE AND MIND IS SO IMPORTANT. EVERY TIME YOU MEDITATE UPON AND ACTUALLY CONSTRUCT A CUBE, YOU ARE PARTICIPATING IN THE ORIGINAL CREATION REALITY. IT IS NOOSPHERE SECOND CREATION AUTO-GENESIS."