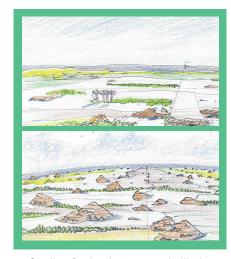

Left Biomasse material based mushroom collum or pillar / Center Designs for biomasse material based Shelters / Right Model of More Level Building up to 3 or 6 floors, Made of biomasse material in quite large material Dimension.

Model Physical planning for the Dutch North-West Coastal area (model made of eatable material)

#### ILLUSTRATIONS

Some views on the architecture of the future for a cosmic civilization within a galactic development and history are seen at the beginning of the 3rd millennium of the Gregorian calendar.

Studies for land- town- and villade planning, based on the sustainable use of biomass material based building constructions and structures

This sketch, made in 1973, it might be understood as an OMEN for what later was an object of study, and a way to create an integral bio-logical architecture - IBA