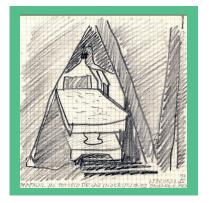

Left Biomasse material based mushroom collum or pillar / Center Designs for biomasse material based Shelters / Right Model of More Level Building up to 3 or 6 floors, Made of biomasse material in quite large material Dimension.