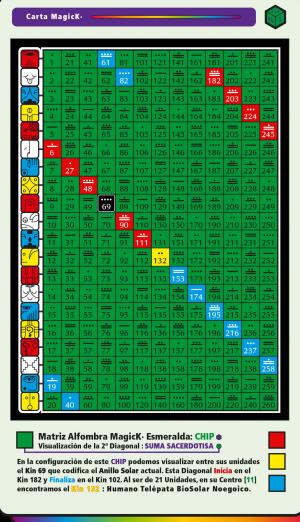

#### Alfombra MagicK·

La Alfombra MagicK- es un Tapiz Galáctico que se decodificó a raíz de una Investigación que realizamos sobre la Diagonal 21. En la misma, se encontró que el ciclo Solar [13 Lunas / 28 Días] estaba integrado dentro del ciclo Galáctico [ Módulo Armónico ]. Eso nos condujo al descubrimiento de la secuencia cíclica del Castillo del Destino [52 Anillos Solares] que permanecia oculto esperando ser revelado. Profundizando en este Factor Oculto, observando el inicio y el final de las 13 Diagonales trazadas en la ALFOMBRA MAGICK- reconocimos el fascinante hipervínculo que tiene con el CUBO UNIVERSAL [21 Capas de La Consciencia Intergaláctica] Todo esto sentó las bases para los Viajes Interdimensionales que proporcionamos en la AGENCIA 21. La Investigación sigue en curso! Manteneos sintonizados.