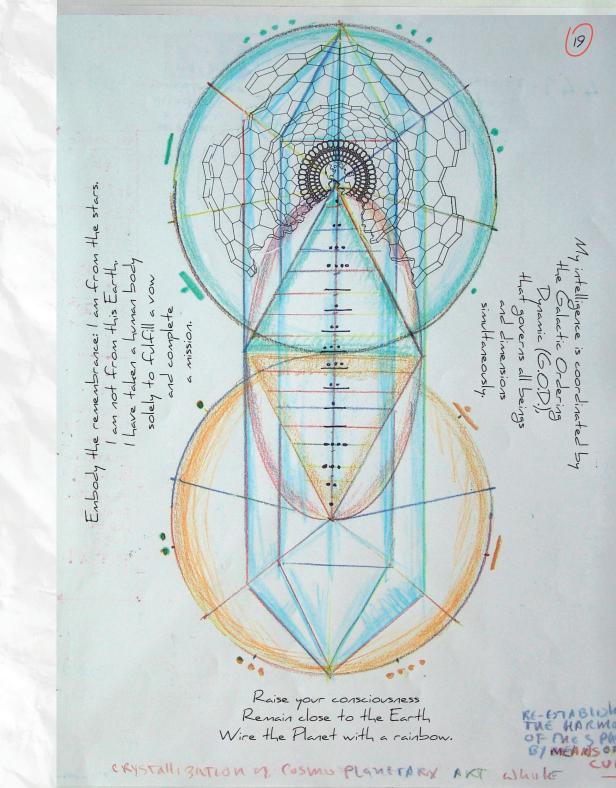

#### REALIZATION

Unity in the Totality. Fully operational Wizard of the Infinite of Absolute compassion and skillful means. The sacred marriage of Divine Will & Creative Imagination in the inner essence of the entity... The seat of consciousness is located in the Rainbow Electromagnetic body. Creative, synchronized behavior for planetary artwork as a whole systems design function. Noospheric radiance.

The Second Creation is activated.

32

## DESIGN

THE ARTISTIC DESIGN OF PLANETS IS A HARMONIC MODULATION OF RESONANT ATTUNEMEN BETWEEN TIME, MIND, CREATIVE IMAGINATION & DIVINE WILL.

TIME - MIND - ART

WE ARE ONE OF THE COSMIC FUNCTIONS. A NATURAL FORCE WITH THE CAPACITY TO IMPACT AND MODIFY BIOSPHERIC SURFACES WITH HARMONIC AESTHETIC DESIGNS. TO CREATE A WORK OF ART OUT OF A LIVING PLANET IS THE TASK OF TRUE DREAMERS. THE ONES WHO HAVE MANAGED TO TAME THEIR EMOTIONAL BODY AND FIGURE OUT HOW TO COME INTO RESONANT ATTUNEMENT AND MANIFEST ELECTROMAGNETIC RADIANCE. A UNIFIED SPECIES CAN IMPACT AND TRANSFORM THE WHOLE FIELD OF CONSCIOUSNESS OF THE PLANETARY REALM INTO THE RAINBOW RADIANCE OF ITS HIGHEST POTENTIAL.